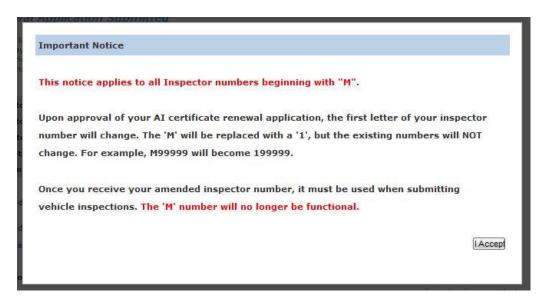

br>Card Type:<br>Card Number  | t to print or record it.<br>11/01/2013<br>Visa                     | Transaction Type:                                       | Purchase                            |
| You may want<br>Date:<br>Card Type:<br>Card Number<br>Invoice / Reco | t to print or record it.<br>11/01/2013<br>Visa<br>XXXXXXXXXXXXX    | Transaction Type:<br>XXXXX Transaction ID:<br>Amount:   | Purchase<br>30110470                |

6. For those whose inspector number starts with an 'M', a notice will appear describing the change in inspector number that will take place upon approval of the renewal application.

**IMPORTANT:** Only those inspector numbers starting with an M will change to start with a 1. This will happen upon approval of the first renewal submitted after November 4, 2013.



# **Application Submitted screen**

- 1. The final screen of the application confirms that the application process is complete and provides an application number to be used in all inquiries to CVSE.
- 2. Click on the link with the application number to view and print the application form that was filled out online. This needs to be submitted with payment for manual applications.
- 3. If payment was made online, a 'Receipt' link will display that can be viewed and printed.

| Transportation and<br>Infrastructure      | Renewal Application                                                                                                   | Submitted                   |                       |                            |
|-------------------------------------------|--------------------------