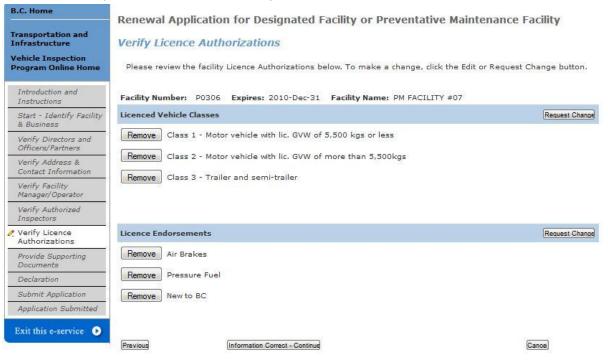

#### **Licence Authorizations**

- 1. Licence Authorization information currently on record with CVSE will be presented.
- 2. If all information provided is correct and complete, click 'Continue'.

- 3. To request a change, click the "Request Change" button beside the appropriate section.
  - a. Then click the 'Add' button beside the applicable Vehicle Class or Endorsement .

**IMPORTANT:** Adding a Vehicle Class or Endorsement does not guarantee it will be approved. This is a request only and is subject to full review by CVSE.

**IMPORTANT:** PM Facilities will not have 'Class 6' or 'Rebuilt from Salvage' options.

4. To request removal of an authorization click the 'Remove' button.