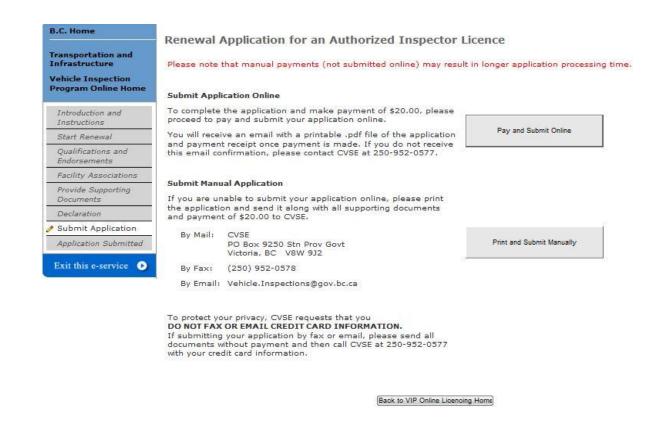

# **Renew Facility Application**

- All applications MUST be filled out online.
- Blank application forms are no longer available to be printed and filled out by hand.
- If users wish to mail their applications and payment, the application must <u>first be filled out</u> <u>online</u>, then the completed application can be printed and mailed.
- All applications are available from the VIP Online Homepage after login with a business BCeID.

#### **Start an Application**

 Click the link "Renew Licence" on the VIP Online Homepage (see section "Accessing VIP Online" above).

#### **Introduction and Instructions Screen**

- 1. Carefully read the content on this screen to ensure all instructions and rules are understood.
- 2. Click the **IACCEPT** button to indicate acceptance of all instructions and rules and proceed with the application or renewal.
- 3. Click the **IDO NOT ACCEPT** button to if all instructions and rules are not agreed to; the renewal cannot be accessed or completed and user will be returned to the VIP Online Homepage.