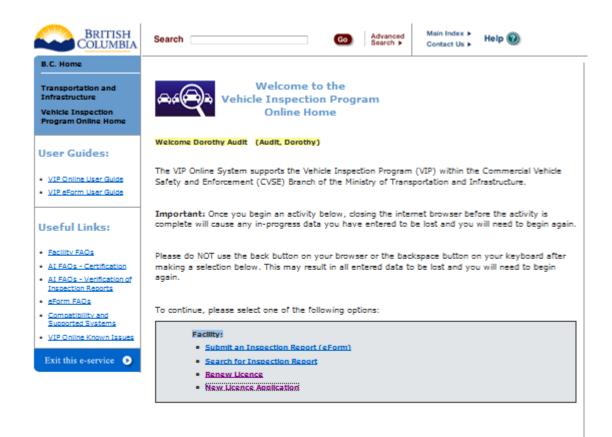

**NOTE:** Options available on the VIP Online Home Page will differ depending on whether a facility or AI user is logged in.

- 5. Left hand side of page options available to all users
  - a. "Transportation and Infrastructure" link takes user to the main web page for the Ministry of Transportation and Infrastructure.
  - b. "Vehicle Inspection Program Online Home" link takes user back to the VIP Online Homepage from any page within the system. Eg. If user is in eForm submitting an Inspection Report and received a renewal notice pop-up, they can click this link to get back to the VIP Online Homepage and then click the 'Renew Licence' link.

User Guides Section:

- c. VIP Online User Guide a reference guide for Authorized Inspectors, Facility users, and Training Institutions to navigate and use the VIP Online system.
- d. VIP eForm User Guide a reference guide for Authorized Inspectors, Facility users, and Training Institutions to navigate and use the VIP eForm component of the VIP Online system to submit and search for inspection reports.

Useful Links Section:

- e. "Facility FAQs" link Provides answers to frequently asked questions for Facilityrelated use of VIP Online including Licensing and renewals.
- f. "AI FAQs Certification" link Provides answers to frequently asked questions from Authorized Inspectors regarding certificate renewals and personal BCeIDs.
- g. "AI FAQs Verification of Inspection Reports" link Provides answers to frequently asked questions from Authorized Inspectors regarding Verification and Searching for Inspection Reports.
- h. "eForm FAQs" Provides answers to frequently asked questions related to submitting and searching for Inspection Reports through VIP eForm.
- i. "Compatibility and Supported Systems" link Describes the types and versions of software or applications recommended for use when accessing VIP Online because these are the versions tested for compatibility and thereby supported by VIP.

- j. "VIP Online Known Issues" link Describes any issues that may be associated with the VIP Online system, including known bugs or unintended system behaviour and known work-arounds.
- 6. Facility users may see options including:
  - a. Submit Inspection Reports
  - b. Search for Inspections conducted at the facility
  - c. Submit application to renew facility licence
  - d. Submit application for a new facility licence

**NOTE:** If the business does not yet have at least on licenced facility, then the only available option will be (d) until a facility is licenced.

For assistance:

Email: <u>Vehicle.Inspections@oov.bc.ca</u> Phone (CVSE): 1-250-952-0577 (8:30am-4:30pm, Mon. to Frl.) Phone (Enquiry BC): 1-800-663-7867 (ask for CVSE)