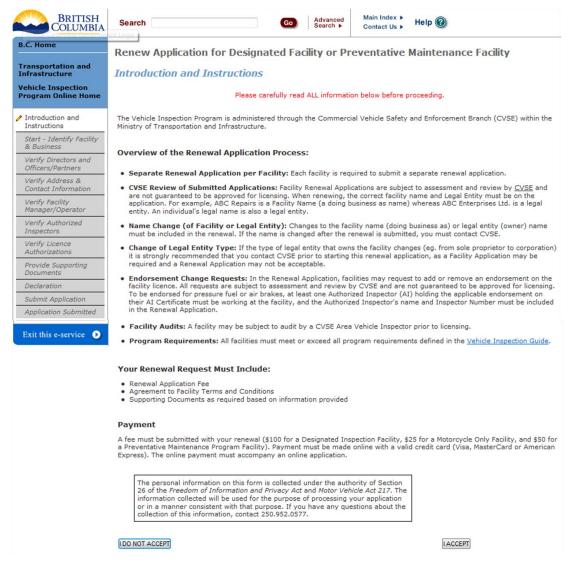

#### **Start an Application**

 Click the link "Renew Licence" on the VIP Online Homepage (see section "Accessing VIP Online" above).

#### **Introduction and Instructions Screen**

- 1. Carefully read the content on this screen to ensure all instructions and rules are understood.
- 2. Click the **IACCEPT** button to indicate acceptance of all instructions and rules and proceed with the application or renewal.
- 3. Click the **IDO NOT ACCEPT** button to if all instructions and rules are not agreed to; the renewal cannot be accessed or completed and user will be returned to the VIP Online Homepage.