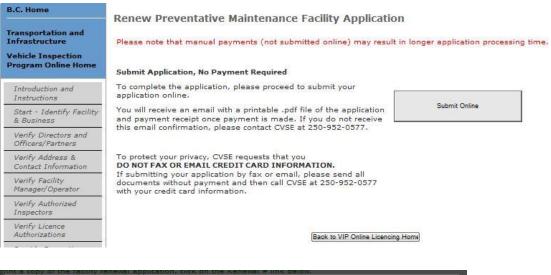

# **Renew Facility Application**

- All applications MUST be filled out online.
- Blank application forms are no longer available to be printed and filled out by hand.
- If users wish to mail their applications and payment, the application must <u>first be filled out</u> <u>online</u>, then the completed application can be printed and mailed.
- All applications are available from the VIP Online Homepage after login with a business BCeID.

#### **Start an Application**

 Click the link "Renew Licence" on the VIP Online Homepage (see section "Accessing VIP Online" above).

#### **Introduction and Instructions Screen**

- 1. Carefully read the content on this screen to ensure all instructions and rules are understood.
- 2. Click the **IACCEPT** button to indicate acceptance of all instructions and rules and proceed with the application or renewal.
- 3. Click the **IDO NOT ACCEPT** button to if all instructions and rules are not agreed to; the renewal cannot be accessed or completed and user will be returned to the VIP Online Homepage.