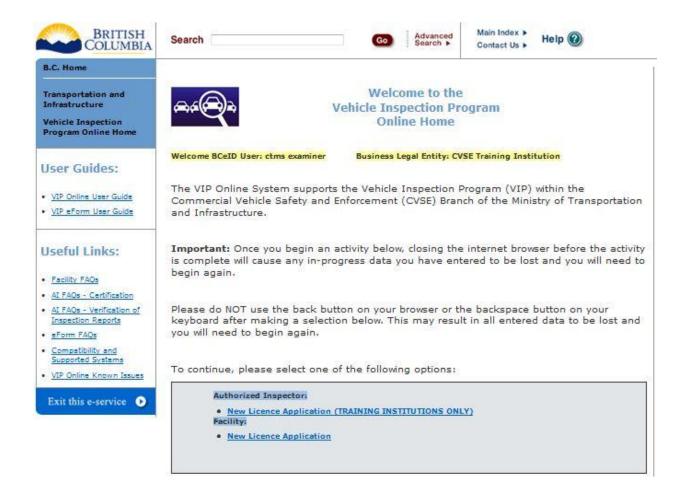

- 7. Authorized Inspector users may see options including:
  - a. Search for inspections conducted by the Authorized Inspector
  - b. Verify inspections conducted by the Authorized Inspector
  - c. Submit application to renew Authorized Inspector licence

**NOTE:** Since AIs cannot submit a new application, this option is never available for Personal BCeID login. Only Training Institutions that log in with a Business BCeID can submit New AI Applications.

- 8. Training Institution users will see the option to:
  - a. Submit application for a new Authorized Inspector licence

**NOTE:** If the Training Institution also has at least one licenced facility, the user will also see the options available to Facility users.