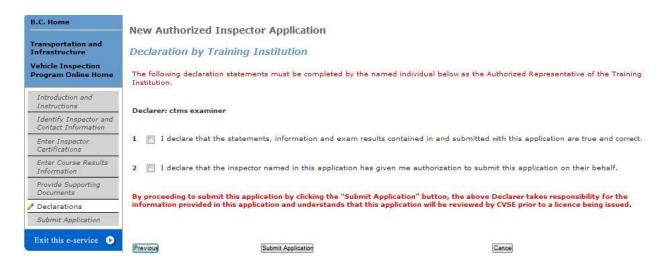

es and video.

### **Declaration**

- 1. A declaration must be completed for every online application. All declaration statements must be accepted in order to continue with the application.
- 2. If the individual who logged in is the Examiner, then 2 Declaration statements will be displayed.
- 3. If the individual who logged in is someone other than the examiner, then 3 Declaration statements will display. The additional statement is confirming that the Examiner has given the user authorization to enter exam-related information on their behalf.

**IMPORTANT:** Once user clicks 'Submit Application', user cannot return to this page or any preceding pages. Be sure to read this page carefully and ensure that all previously provided information is correct before clicking 'Submit Application'.



# **Application Submitted screen**

- 1. The final screen of the application confirms that the application process is complete and provides an application number to be used in all inquiries to CVSE.
- 2. Click on the link with the application number to view and print the application form that was filled out online. This form is automatically emailed to the inspector when the application is submitted.

| 20                                            |                                                                                                                                                                                             |                                                                                                                     |                                   |