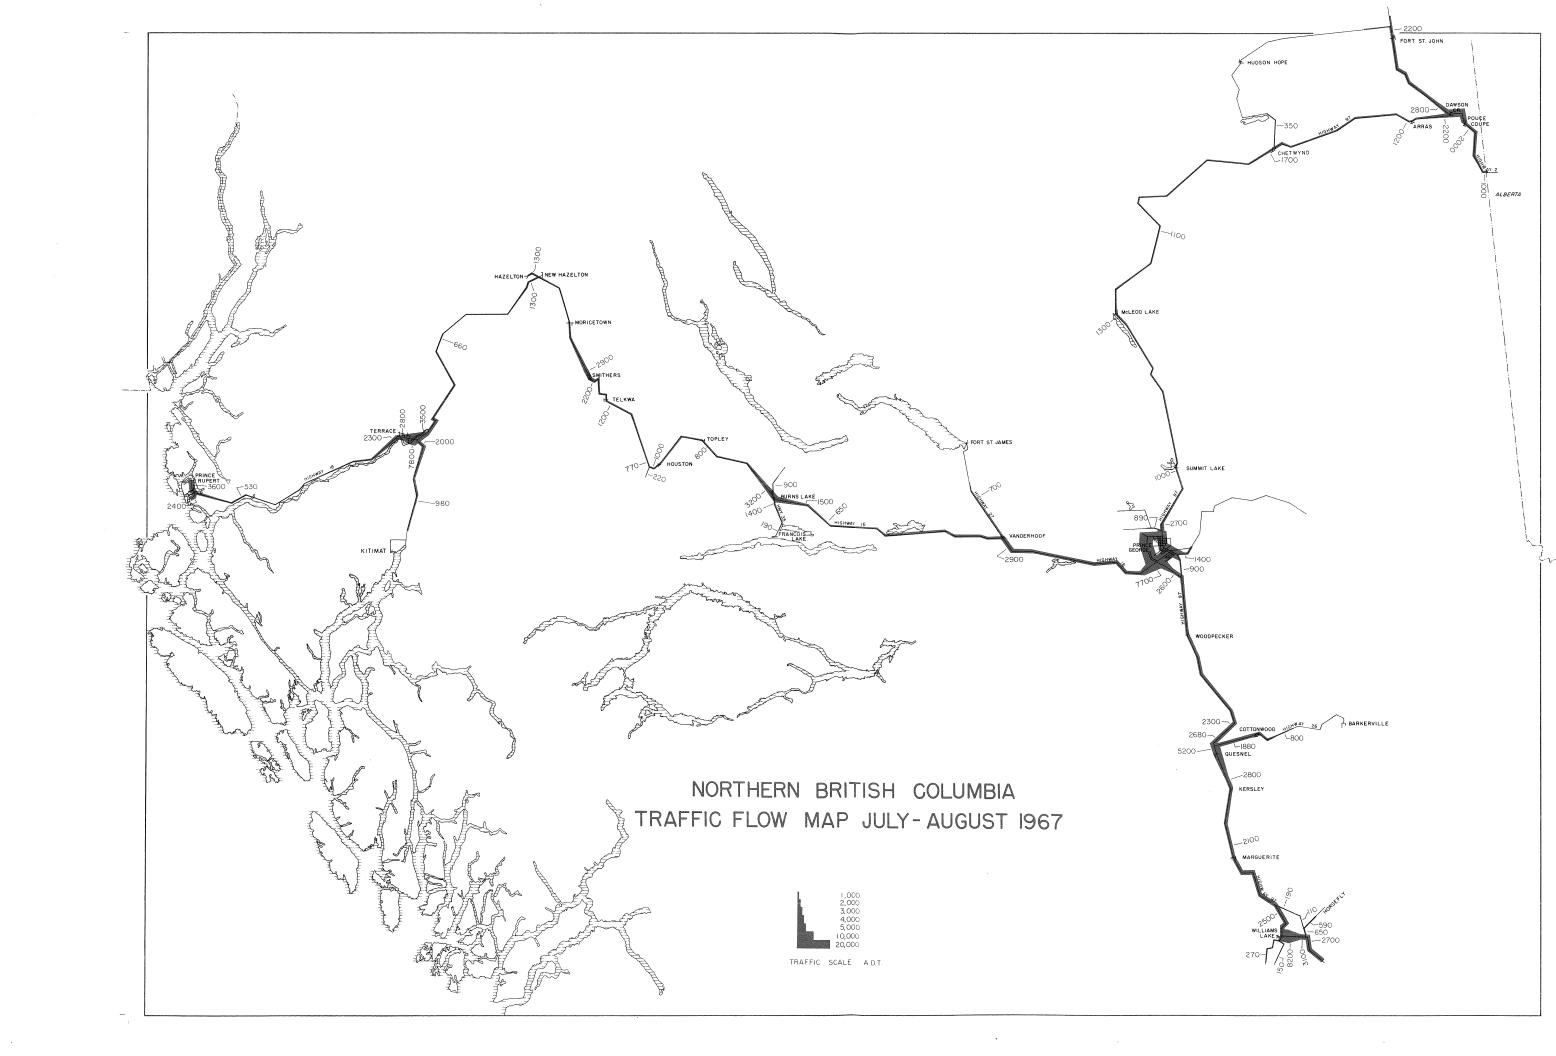

Section IV contains 1967 traffic flow maps. These traffic flow maps show traffic volumes in red. The areas covered by the maps are: Southern Vancouver Island, Northern Vancouver Island, Fraser Valley, Central and Southern Interior of the Province, and Northern Interior of the Province.

| HIGHWAY NUMBER |                                               | Page |
|----------------|-----------------------------------------------|------|
| <u></u>        | Section III                                   |      |
|                |                                               |      |
|                | Permanent Traffic Counts 1967                 | 113  |
|                | Permanent Stations P-11-1, P-14-1, P-16-1 E&W | 114  |
|                | Permanent Stations P-16-2 E&W, P-17-1, P-17-2 | 115  |
|                | Permanent Stations P-21-1, P-24-1, P-25-1     | 116  |
|                | Permanent Stations P-26-1, P-26-2, P-27-1     | 117  |
|                | Permanent Stations P-28-1, P-32-1, P-35-1     | 118  |
|                | Permanent Stations F-41-1, P-45-1             | 119  |
|                | Section IV                                    |      |
|                | Traffic Flow Maps                             | 120  |
|                | 1. Southern Vancauver Island                  |      |
|                | 2. Northern Vancouver Island                  |      |
|                | 3. Western Fraser Valley                      |      |
|                | 4. Eastern Fraser Valley                      |      |
|                | 5. Central and Southern British Columbia      |      |
|                | 6. Northern British Columbia                  |      |