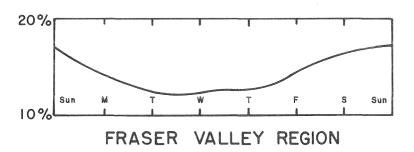

SECTION I

DISTRIBUTION TABLES AND DIAGRAMS.

Hourly and daily traffic distributions by percent are given in the following tables for four different areas in British Columbia.

| Hour<br>of<br>Day                                                                                                                                                                                                                                                                                                                               | Vancouver<br>Island<br>Region                                                                                                                                                                                                                                          | Fraser<br>Valley<br>Region                                                                                          | Central & Southern<br>British Columbia<br>Region                                                             | Northern<br>British Columbia<br>Region                                                                                     |
|-------------------------------------------------------------------------------------------------------------------------------------------------------------------------------------------------------------------------------------------------------------------------------------------------------------------------------------------------|------------------------------------------------------------------------------------------------------------------------------------------------------------------------------------------------------------------------------------------------------------------------|---------------------------------------------------------------------------------------------------------------------|--------------------------------------------------------------------------------------------------------------|----------------------------------------------------------------------------------------------------------------------------|
| 12 a.m 1 a.m. 1 a.m 2 a.m. 2 a.m 3 a.m. 3 a.m 4 a.m. 4 a.m 5 a.m. 5 a.m 6 a.m. 6 a.m 7 a.m. 7 a.m 8 a.m. 8 a.m 9 a.m. 9 a.m 10 a.m. 10 a.m 11 a.m. 11 a.m 12 p.m. 1 p.m 2 p.m. 2 p.m 1 p.m. 1 p.m 2 p.m. 2 p.m 3 p.m. 3 p.m 4 p.m. 4 p.m 5 p.m. 5 p.m 6 p.m. 6 p.m 7 p.m. 7 p.m 8 p.m. 8 p.m 9 p.m. 9 p.m 10 p.m. 10 p.m 11 p.m. 11 p.m 12 a.m. | 1.5<br>0.5<br>0.3<br>0.3<br>0.3<br>0.3<br>0.3<br>1.3<br>1.5<br>2.3<br>0.6<br>7.1<br>7.3<br>2.5<br>2.5<br>4.3<br>2.5<br>2.5<br>4.3<br>2.5<br>2.5<br>4.3<br>2.5<br>2.5<br>4.3<br>2.5<br>2.5<br>4.3<br>2.5<br>2.5<br>2.5<br>2.5<br>2.5<br>2.5<br>2.5<br>2.5<br>2.5<br>2.5 | 1.2<br>0.7<br>0.4<br>0.7<br>1.8<br>2.7<br>0.4<br>0.7<br>1.8<br>0.3<br>2.7<br>6.1<br>7.9<br>0.6<br>3.0<br>4.3<br>2.6 | 1.1<br>0.9<br>0.6<br>0.4<br>0.6<br>1.2<br>2.5<br>5.4<br>6.9<br>8.4<br>8.0<br>6.9<br>5.9<br>4.1<br>3.3<br>1.6 | 1.3<br>0.9<br>0.7<br>0.6<br>0.8<br>1.4<br>2.2<br>3.5<br>4.7<br>7.6<br>7.3<br>7.9<br>7.4<br>6.1<br>5.4<br>7.9<br>2.9<br>2.6 |
| 24 Hour Total                                                                                                                                                                                                                                                                                                                                   | 100.0%                                                                                                                                                                                                                                                                 | 100.0%                                                                                                              | 100.0%                                                                                                       | 100.0%                                                                                                                     |

The above distribution is an average for the entire region. Distribution at specific locations will differ from that shown above.