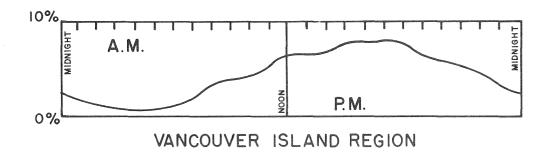

SECTION I

DISTRIBUTION TABLES AND DIAGRAMS.

Hourly and daily traffic distributions by percent are given in the following tables for four different areas in British Columbia.

| Hour<br>of<br>Day                                                                                                                                                                                                                                                                                                                               | Vancouver<br>Island<br>Region                                                                                                                                                                                                                                          | Fraser<br>Valley<br>Region                                                                                          | Central & Southern<br>British Columbia<br>Region                                                             | Northern<br>British Columbia<br>Region                                                                                     |
|-------------------------------------------------------------------------------------------------------------------------------------------------------------------------------------------------------------------------------------------------------------------------------------------------------------------------------------------------|------------------------------------------------------------------------------------------------------------------------------------------------------------------------------------------------------------------------------------------------------------------------|---------------------------------------------------------------------------------------------------------------------|--------------------------------------------------------------------------------------------------------------|----------------------------------------------------------------------------------------------------------------------------|
| 12 a.m 1 a.m. 1 a.m 2 a.m. 2 a.m 3 a.m. 3 a.m 4 a.m. 4 a.m 5 a.m. 5 a.m 6 a.m. 6 a.m 7 a.m. 7 a.m 8 a.m. 8 a.m 9 a.m. 9 a.m 10 a.m. 10 a.m 11 a.m. 11 a.m 12 p.m. 1 p.m 2 p.m. 2 p.m 1 p.m. 1 p.m 2 p.m. 2 p.m 3 p.m. 3 p.m 4 p.m. 4 p.m 5 p.m. 5 p.m 6 p.m. 6 p.m 7 p.m. 7 p.m 8 p.m. 8 p.m 9 p.m. 9 p.m 10 p.m. 10 p.m 11 p.m. 11 p.m 12 a.m. | 1.5<br>0.5<br>0.3<br>0.3<br>0.3<br>0.3<br>0.3<br>1.3<br>1.5<br>2.3<br>0.6<br>7.1<br>7.3<br>2.5<br>2.5<br>4.3<br>2.5<br>2.5<br>4.3<br>2.5<br>2.5<br>4.3<br>2.5<br>2.5<br>4.3<br>2.5<br>2.5<br>4.3<br>2.5<br>2.5<br>2.5<br>2.5<br>2.5<br>2.5<br>2.5<br>2.5<br>2.5<br>2.5 | 1.2<br>0.7<br>0.4<br>0.7<br>1.8<br>2.7<br>0.4<br>0.7<br>1.8<br>0.3<br>2.7<br>6.1<br>7.9<br>0.6<br>3.0<br>4.3<br>2.6 | 1.1<br>0.9<br>0.6<br>0.4<br>0.6<br>1.2<br>2.5<br>5.4<br>6.9<br>8.4<br>8.0<br>6.9<br>5.9<br>4.1<br>3.3<br>1.6 | 1.3<br>0.9<br>0.7<br>0.6<br>0.8<br>1.4<br>2.2<br>3.5<br>4.7<br>7.6<br>7.3<br>7.9<br>7.4<br>6.1<br>5.4<br>7.9<br>2.9<br>2.6 |
| 24 Hour Total                                                                                                                                                                                                                                                                                                                                   | 100.0%                                                                                                                                                                                                                                                                 | 100.0%                                                                                                              | 100.0%                                                                                                       | 100.0%                                                                                                                     |

The above distribution is an average for the entire region. Distribution at specific locations will differ from that shown above.