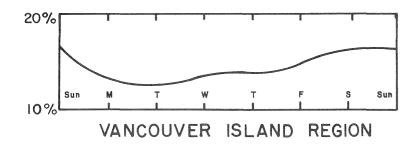

SECTION I

DISTRIBUTION TABLES AND DIAGRAMS.

Hourly and daily traffic distributions by percent are given in the following tables for four different areas in British Columbia.

| Hour<br>of<br>Day                                                                                                                                                                                                                                                                                                                               | Vancouver<br>Island<br>Region                                                                                                                                                                                                                                          | Fraser<br>Valley<br>Region                                                                                          | Central & Southern<br>British Columbia<br>Region                                                             | Northern<br>British Columbia<br>Region                                                                                     |
|-------------------------------------------------------------------------------------------------------------------------------------------------------------------------------------------------------------------------------------------------------------------------------------------------------------------------------------------------|------------------------------------------------------------------------------------------------------------------------------------------------------------------------------------------------------------------------------------------------------------------------|---------------------------------------------------------------------------------------------------------------------|--------------------------------------------------------------------------------------------------------------|----------------------------------------------------------------------------------------------------------------------------|
| 12 a.m 1 a.m. 1 a.m 2 a.m. 2 a.m 3 a.m. 3 a.m 4 a.m. 4 a.m 5 a.m. 5 a.m 6 a.m. 6 a.m 7 a.m. 7 a.m 8 a.m. 8 a.m 9 a.m. 9 a.m 10 a.m. 10 a.m 11 a.m. 11 a.m 12 p.m. 1 p.m 2 p.m. 2 p.m 1 p.m. 1 p.m 2 p.m. 2 p.m 3 p.m. 3 p.m 4 p.m. 4 p.m 5 p.m. 5 p.m 6 p.m. 6 p.m 7 p.m. 7 p.m 8 p.m. 8 p.m 9 p.m. 9 p.m 10 p.m. 10 p.m 11 p.m. 11 p.m 12 a.m. | 1.5<br>0.5<br>0.3<br>0.3<br>0.3<br>0.3<br>0.3<br>1.3<br>1.5<br>2.3<br>0.6<br>7.1<br>7.3<br>2.5<br>2.5<br>4.3<br>2.5<br>2.5<br>4.3<br>2.5<br>2.5<br>4.3<br>2.5<br>2.5<br>4.3<br>2.5<br>2.5<br>4.3<br>2.5<br>2.5<br>2.5<br>2.5<br>2.5<br>2.5<br>2.5<br>2.5<br>2.5<br>2.5 | 1.2<br>0.7<br>0.4<br>0.7<br>1.8<br>2.7<br>0.4<br>0.7<br>1.8<br>0.3<br>2.7<br>6.1<br>7.9<br>0.6<br>3.0<br>4.3<br>2.6 | 1.1<br>0.9<br>0.6<br>0.4<br>0.6<br>1.2<br>2.5<br>5.4<br>6.9<br>8.4<br>8.0<br>6.9<br>5.9<br>4.1<br>3.3<br>1.6 | 1.3<br>0.9<br>0.7<br>0.6<br>0.8<br>1.4<br>2.2<br>3.5<br>4.7<br>7.6<br>7.3<br>7.9<br>7.4<br>6.1<br>5.4<br>7.9<br>2.9<br>2.6 |
| 24 Hour Total                                                                                                                                                                                                                                                                                                                                   | 100.0%                                                                                                                                                                                                                                                                 | 100.0%                                                                                                              | 100.0%                                                                                                       | 100.0%                                                                                                                     |

The above distribution is an average for the entire region. Distribution at specific locations will differ from that shown above.