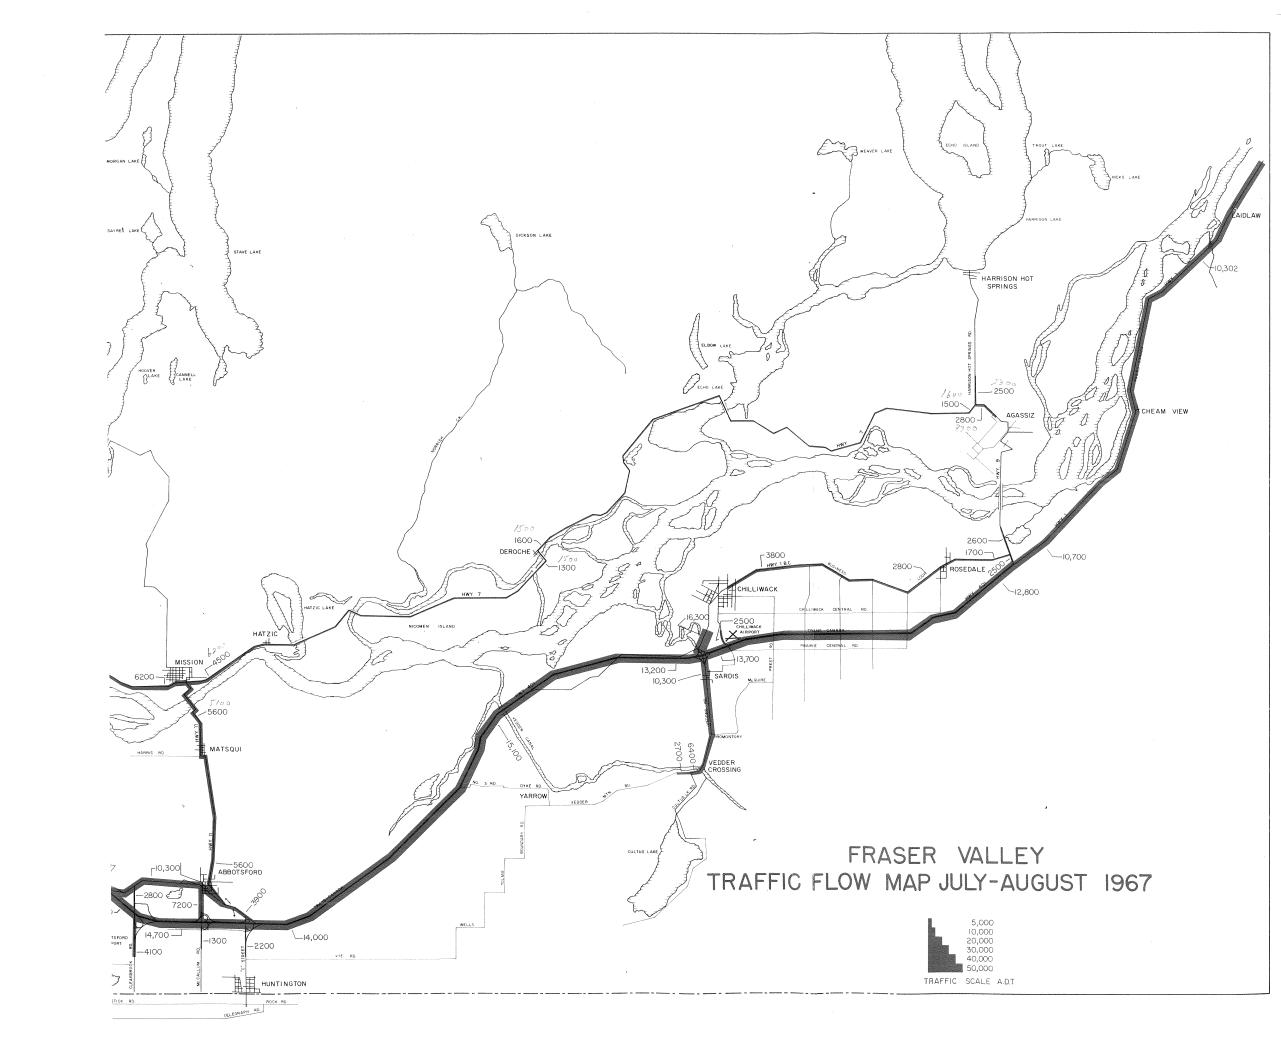

Section IV contains 1967 traffic flow maps. These traffic flow maps show traffic volumes in red. The areas covered by the maps are: Southern Vancouver Island, Northern Vancouver Island, Fraser Valley, Central and Southern Interior of the Province, and Northern Interior of the Province.