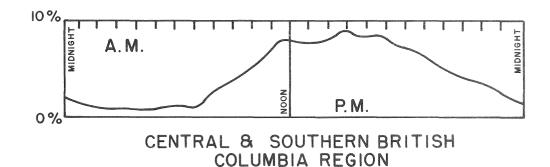

SECTION I

DISTRIBUTION TABLES AND DIAGRAMS.

Hourly and daily traffic distributions by percent are given in the following tables for four different areas in British Columbia.

| Hour<br>of<br>Day                                                                                                                                                                                                                                                                                                                               | Vancouver<br>Island<br>Region                                                                                                                                                                                                                                          | Fraser<br>Valley<br>Region                                                                                          | Central & Southern<br>British Columbia<br>Region                                                             | Northern<br>British Columbia<br>Region                                                                                     |
|-------------------------------------------------------------------------------------------------------------------------------------------------------------------------------------------------------------------------------------------------------------------------------------------------------------------------------------------------|------------------------------------------------------------------------------------------------------------------------------------------------------------------------------------------------------------------------------------------------------------------------|---------------------------------------------------------------------------------------------------------------------|--------------------------------------------------------------------------------------------------------------|----------------------------------------------------------------------------------------------------------------------------|
| 12 a.m 1 a.m. 1 a.m 2 a.m. 2 a.m 3 a.m. 3 a.m 4 a.m. 4 a.m 5 a.m. 5 a.m 6 a.m. 6 a.m 7 a.m. 7 a.m 8 a.m. 8 a.m 9 a.m. 9 a.m 10 a.m. 10 a.m 11 a.m. 11 a.m 12 p.m. 1 p.m 2 p.m. 2 p.m 1 p.m. 1 p.m 2 p.m. 2 p.m 3 p.m. 3 p.m 4 p.m. 4 p.m 5 p.m. 5 p.m 6 p.m. 6 p.m 7 p.m. 7 p.m 8 p.m. 8 p.m 9 p.m. 9 p.m 10 p.m. 10 p.m 11 p.m. 11 p.m 12 a.m. | 1.5<br>0.5<br>0.3<br>0.3<br>0.3<br>0.3<br>0.3<br>1.3<br>1.5<br>2.3<br>0.6<br>7.1<br>7.3<br>2.5<br>2.5<br>4.3<br>2.5<br>2.5<br>4.3<br>2.5<br>2.5<br>4.3<br>2.5<br>2.5<br>4.3<br>2.5<br>2.5<br>4.3<br>2.5<br>2.5<br>2.5<br>2.5<br>2.5<br>2.5<br>2.5<br>2.5<br>2.5<br>2.5 | 1.2<br>0.7<br>0.4<br>0.7<br>1.8<br>2.7<br>0.4<br>0.7<br>1.8<br>0.3<br>2.7<br>6.1<br>7.9<br>0.6<br>3.0<br>4.3<br>2.6 | 1.1<br>0.9<br>0.6<br>0.4<br>0.6<br>1.2<br>2.5<br>5.4<br>6.9<br>8.4<br>8.0<br>6.9<br>5.9<br>4.1<br>3.3<br>1.6 | 1.3<br>0.9<br>0.7<br>0.6<br>0.8<br>1.4<br>2.2<br>3.5<br>4.7<br>7.6<br>7.3<br>7.9<br>7.4<br>6.1<br>5.4<br>7.9<br>2.9<br>2.6 |
| 24 Hour Total                                                                                                                                                                                                                                                                                                                                   | 100.0%                                                                                                                                                                                                                                                                 | 100.0%                                                                                                              | 100.0%                                                                                                       | 100.0%                                                                                                                     |

The above distribution is an average for the entire region. Distribution at specific locations will differ from that shown above.