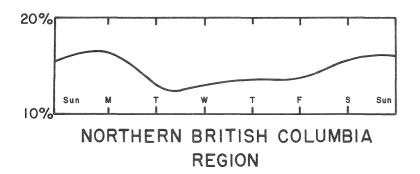

SECTION I

DISTRIBUTION TABLES AND DIAGRAMS.

Hourly and daily traffic distributions by percent are given in the following tables for four different areas in British Columbia.

| Hour<br>of<br>Day                                                                                                                                                                                                                                                                                                                               | Vancouver<br>Island<br>Region                                                                                                                                                                                                                                          | Fraser<br>Valley<br>Region                                                                                          | Central & Southern<br>British Columbia<br>Region                                                             | Northern<br>British Columbia<br>Region                                                                                     |
|-------------------------------------------------------------------------------------------------------------------------------------------------------------------------------------------------------------------------------------------------------------------------------------------------------------------------------------------------|------------------------------------------------------------------------------------------------------------------------------------------------------------------------------------------------------------------------------------------------------------------------|---------------------------------------------------------------------------------------------------------------------|--------------------------------------------------------------------------------------------------------------|----------------------------------------------------------------------------------------------------------------------------|
| 12 a.m 1 a.m. 1 a.m 2 a.m. 2 a.m 3 a.m. 3 a.m 4 a.m. 4 a.m 5 a.m. 5 a.m 6 a.m. 6 a.m 7 a.m. 7 a.m 8 a.m. 8 a.m 9 a.m. 9 a.m 10 a.m. 10 a.m 11 a.m. 11 a.m 12 p.m. 1 p.m 2 p.m. 2 p.m 1 p.m. 1 p.m 2 p.m. 2 p.m 3 p.m. 3 p.m 4 p.m. 4 p.m 5 p.m. 5 p.m 6 p.m. 6 p.m 7 p.m. 7 p.m 8 p.m. 8 p.m 9 p.m. 9 p.m 10 p.m. 10 p.m 11 p.m. 11 p.m 12 a.m. | 1.5<br>0.5<br>0.3<br>0.3<br>0.3<br>0.3<br>0.3<br>1.3<br>1.5<br>2.3<br>0.6<br>7.1<br>7.3<br>2.5<br>2.5<br>4.3<br>2.5<br>2.5<br>4.3<br>2.5<br>2.5<br>4.3<br>2.5<br>2.5<br>4.3<br>2.5<br>2.5<br>4.3<br>2.5<br>2.5<br>2.5<br>2.5<br>2.5<br>2.5<br>2.5<br>2.5<br>2.5<br>2.5 | 1.2<br>0.7<br>0.4<br>0.7<br>1.8<br>2.7<br>0.4<br>0.7<br>1.8<br>0.3<br>2.7<br>6.1<br>7.9<br>0.6<br>3.0<br>4.3<br>2.6 | 1.1<br>0.9<br>0.6<br>0.4<br>0.6<br>1.2<br>2.5<br>5.4<br>6.9<br>8.4<br>8.0<br>6.9<br>5.9<br>4.1<br>3.3<br>1.6 | 1.3<br>0.9<br>0.7<br>0.6<br>0.8<br>1.4<br>2.2<br>3.5<br>4.7<br>7.6<br>7.3<br>7.9<br>7.4<br>6.1<br>5.4<br>7.9<br>2.9<br>2.6 |
| 24 Hour Total                                                                                                                                                                                                                                                                                                                                   | 100.0%                                                                                                                                                                                                                                                                 | 100.0%                                                                                                              | 100.0%                                                                                                       | 100.0%                                                                                                                     |

The above distribution is an average for the entire region. Distribution at specific locations will differ from that shown above.