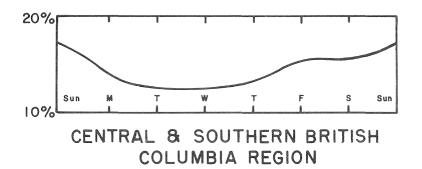

SECTION I

DISTRIBUTION TABLES AND DIAGRAMS.

Hourly and daily traffic distributions by percent are given in the following tables for four different areas in British Columbia.

| Hour<br>of<br>Day                                                                                                                                                                                                                                                                                                                               | Vancouver<br>Island<br>Region                                                                                                                                                                                                                                          | Fraser<br>Valley<br>Region                                                                                          | Central & Southern<br>British Columbia<br>Region                                                             | Northern<br>British Columbia<br>Region                                                                                     |
|-------------------------------------------------------------------------------------------------------------------------------------------------------------------------------------------------------------------------------------------------------------------------------------------------------------------------------------------------|------------------------------------------------------------------------------------------------------------------------------------------------------------------------------------------------------------------------------------------------------------------------|---------------------------------------------------------------------------------------------------------------------|--------------------------------------------------------------------------------------------------------------|----------------------------------------------------------------------------------------------------------------------------|
| 12 a.m 1 a.m. 1 a.m 2 a.m. 2 a.m 3 a.m. 3 a.m 4 a.m. 4 a.m 5 a.m. 5 a.m 6 a.m. 6 a.m 7 a.m. 7 a.m 8 a.m. 8 a.m 9 a.m. 9 a.m 10 a.m. 10 a.m 11 a.m. 11 a.m 12 p.m. 1 p.m 2 p.m. 2 p.m 1 p.m. 1 p.m 2 p.m. 2 p.m 3 p.m. 3 p.m 4 p.m. 4 p.m 5 p.m. 5 p.m 6 p.m. 6 p.m 7 p.m. 7 p.m 8 p.m. 8 p.m 9 p.m. 9 p.m 10 p.m. 10 p.m 11 p.m. 11 p.m 12 a.m. | 1.5<br>0.5<br>0.3<br>0.3<br>0.3<br>0.3<br>0.3<br>1.3<br>1.5<br>2.3<br>0.6<br>7.1<br>7.3<br>2.5<br>2.5<br>4.3<br>2.5<br>2.5<br>4.3<br>2.5<br>2.5<br>4.3<br>2.5<br>2.5<br>4.3<br>2.5<br>2.5<br>4.3<br>2.5<br>2.5<br>2.5<br>2.5<br>2.5<br>2.5<br>2.5<br>2.5<br>2.5<br>2.5 | 1.2<br>0.7<br>0.4<br>0.7<br>1.8<br>2.7<br>0.4<br>0.7<br>1.8<br>0.3<br>2.7<br>6.1<br>7.9<br>0.6<br>3.0<br>4.3<br>2.6 | 1.1<br>0.9<br>0.6<br>0.4<br>0.6<br>1.2<br>2.5<br>5.4<br>6.9<br>8.4<br>8.0<br>6.9<br>5.9<br>4.1<br>3.3<br>1.6 | 1.3<br>0.9<br>0.7<br>0.6<br>0.8<br>1.4<br>2.2<br>3.5<br>4.7<br>7.6<br>7.3<br>7.9<br>7.4<br>6.1<br>5.4<br>7.9<br>2.9<br>2.6 |
| 24 Hour Total                                                                                                                                                                                                                                                                                                                                   | 100.0%                                                                                                                                                                                                                                                                 | 100.0%                                                                                                              | 100.0%                                                                                                       | 100.0%                                                                                                                     |

The above distribution is an average for the entire region. Distribution at specific locations will differ from that shown above.