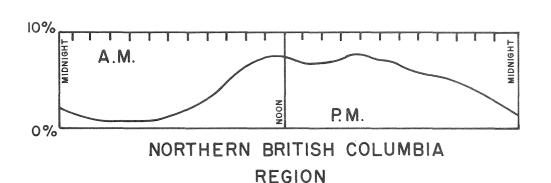

SECTION I

DISTRIBUTION TABLES AND DIAGRAMS.

Hourly and daily traffic distributions by percent are given in the following tables for four different areas in British Columbia.

| Hour<br>of<br>Day                                                                                                                                                                                                                                                                                                                               | Vancouver<br>Island<br>Region                                                                                                                                                                                                                                          | Fraser<br>Valley<br>Region                                                                                          | Central & Southern<br>British Columbia<br>Region                                                             | Northern<br>British Columbia<br>Region                                                                                     |
|-------------------------------------------------------------------------------------------------------------------------------------------------------------------------------------------------------------------------------------------------------------------------------------------------------------------------------------------------|------------------------------------------------------------------------------------------------------------------------------------------------------------------------------------------------------------------------------------------------------------------------|---------------------------------------------------------------------------------------------------------------------|--------------------------------------------------------------------------------------------------------------|----------------------------------------------------------------------------------------------------------------------------|
| 12 a.m 1 a.m. 1 a.m 2 a.m. 2 a.m 3 a.m. 3 a.m 4 a.m. 4 a.m 5 a.m. 5 a.m 6 a.m. 6 a.m 7 a.m. 7 a.m 8 a.m. 8 a.m 9 a.m. 9 a.m 10 a.m. 10 a.m 11 a.m. 11 a.m 12 p.m. 1 p.m 2 p.m. 2 p.m 1 p.m. 1 p.m 2 p.m. 2 p.m 3 p.m. 3 p.m 4 p.m. 4 p.m 5 p.m. 5 p.m 6 p.m. 6 p.m 7 p.m. 7 p.m 8 p.m. 8 p.m 9 p.m. 9 p.m 10 p.m. 10 p.m 11 p.m. 11 p.m 12 a.m. | 1.5<br>0.5<br>0.3<br>0.3<br>0.3<br>0.3<br>0.3<br>1.3<br>1.5<br>2.3<br>0.6<br>7.1<br>7.3<br>2.5<br>2.5<br>4.3<br>2.5<br>2.5<br>4.3<br>2.5<br>2.5<br>4.3<br>2.5<br>2.5<br>4.3<br>2.5<br>2.5<br>4.3<br>2.5<br>2.5<br>2.5<br>2.5<br>2.5<br>2.5<br>2.5<br>2.5<br>2.5<br>2.5 | 1.2<br>0.7<br>0.4<br>0.7<br>1.8<br>2.7<br>0.4<br>0.7<br>1.8<br>0.3<br>2.7<br>6.1<br>7.9<br>0.6<br>3.0<br>4.3<br>2.6 | 1.1<br>0.9<br>0.6<br>0.4<br>0.6<br>1.2<br>2.5<br>5.4<br>6.9<br>8.4<br>8.0<br>6.9<br>5.9<br>4.1<br>3.3<br>1.6 | 1.3<br>0.9<br>0.7<br>0.6<br>0.8<br>1.4<br>2.2<br>3.5<br>4.7<br>7.6<br>7.3<br>7.9<br>7.4<br>6.1<br>5.4<br>7.9<br>2.9<br>2.6 |
| 24 Hour Total                                                                                                                                                                                                                                                                                                                                   | 100.0%                                                                                                                                                                                                                                                                 | 100.0%                                                                                                              | 100.0%                                                                                                       | 100.0%                                                                                                                     |

The above distribution is an average for the entire region. Distribution at specific locations will differ from that shown above.