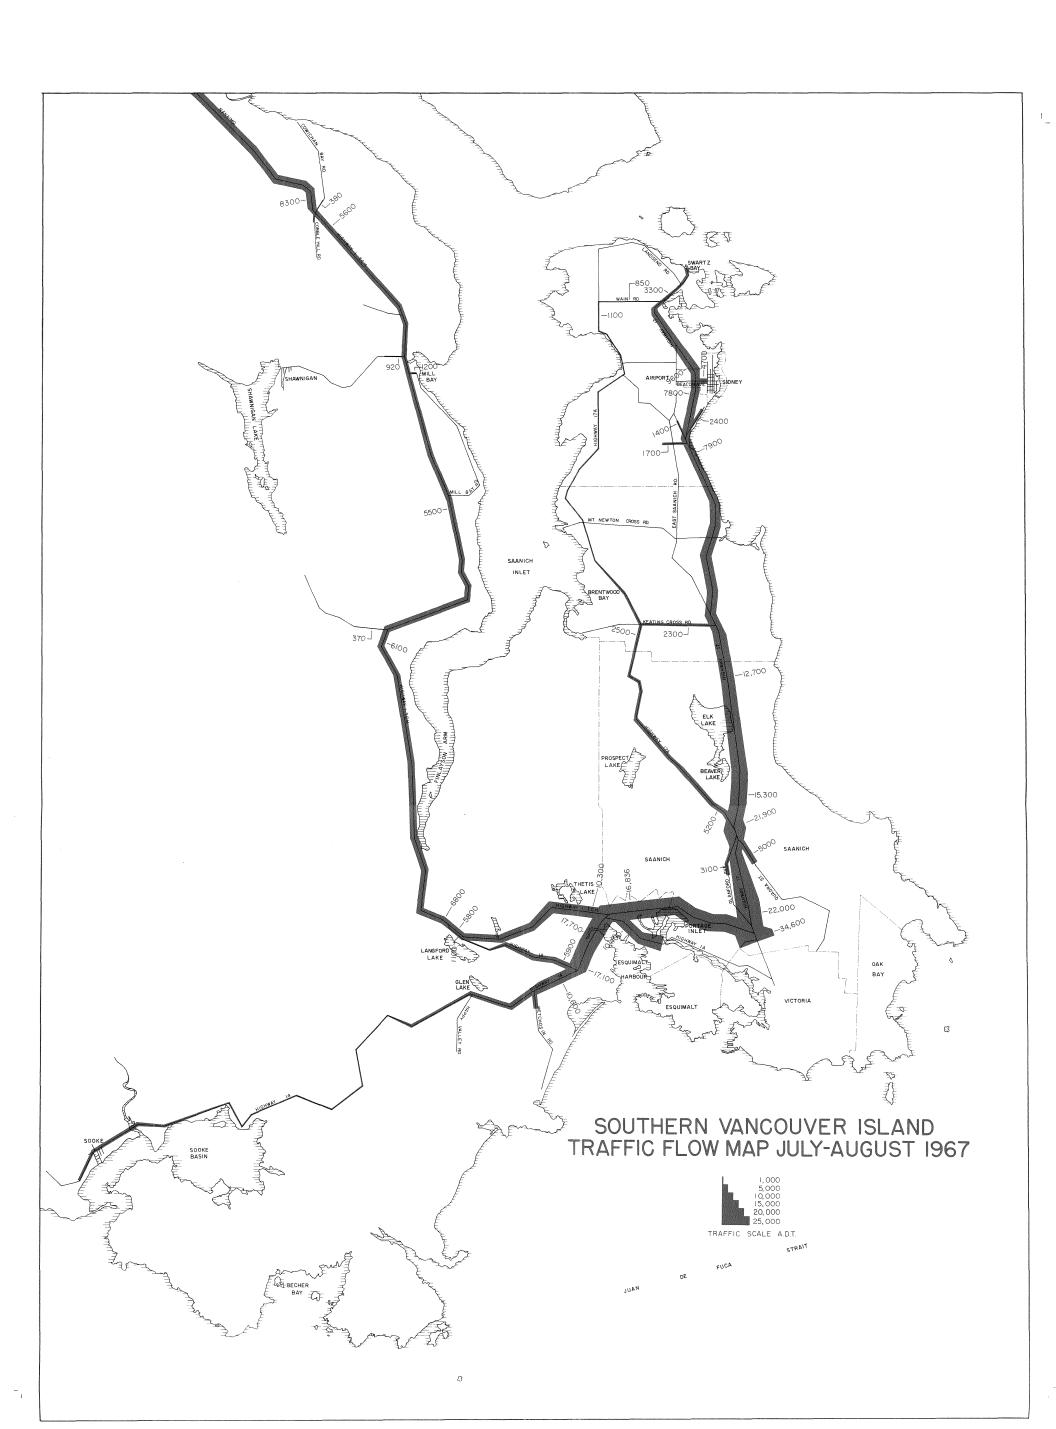

Section IV contains 1967 traffic flow maps. These traffic flow maps show traffic volumes in red. The areas covered by the maps are: Southern Vancouver Island, Northern Vancouver Island, Fraser Valley, Central and Southern Interior of the Province, and Northern Interior of the Province.

| HIGHWAY NUMBER |                                               | Page |
|----------------|-----------------------------------------------|------|
| <u></u>        | Section III                                   |      |
|                |                                               |      |
|                | Permanent Traffic Counts 1967                 | 113  |
|                | Permanent Stations P-11-1, P-14-1, P-16-1 E&W | 114  |
|                | Permanent Stations P-16-2 E&W, P-17-1, P-17-2 | 115  |
|                | Permanent Stations P-21-1, P-24-1, P-25-1     | 116  |
|                | Permanent Stations P-26-1, P-26-2, P-27-1     | 117  |
|                | Permanent Stations P-28-1, P-32-1, P-35-1     | 118  |
|                | Permanent Stations F-41-1, P-45-1             | 119  |
|                | Section IV                                    |      |
|                | Traffic Flow Maps                             | 120  |
|                | 1. Southern Vancauver Island                  |      |
|                | 2. Northern Vancouver Island                  |      |
|                | 3. Western Fraser Valley                      |      |
|                | 4. Eastern Fraser Valley                      |      |
|                | 5. Central and Southern British Columbia      |      |
|                | 6. Northern British Columbia                  |      |