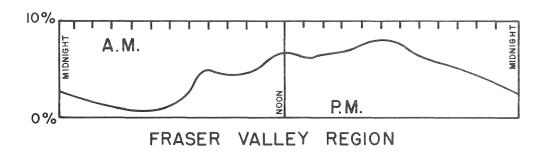

SECTION I

DISTRIBUTION TABLES AND DIAGRAMS.

Hourly and daily traffic distributions by percent are given in the following tables for four different areas in British Columbia.

| Hour<br>of<br>Day                                                                                                                                                                                                                                                                                                                               | Vancouver<br>Island<br>Region                                                                                                                                                                                                                                          | Fraser<br>Valley<br>Region                                                                                          | Central & Southern<br>British Columbia<br>Region                                                             | Northern<br>British Columbia<br>Region                                                                                     |
|-------------------------------------------------------------------------------------------------------------------------------------------------------------------------------------------------------------------------------------------------------------------------------------------------------------------------------------------------|------------------------------------------------------------------------------------------------------------------------------------------------------------------------------------------------------------------------------------------------------------------------|---------------------------------------------------------------------------------------------------------------------|--------------------------------------------------------------------------------------------------------------|----------------------------------------------------------------------------------------------------------------------------|
| 12 a.m 1 a.m. 1 a.m 2 a.m. 2 a.m 3 a.m. 3 a.m 4 a.m. 4 a.m 5 a.m. 5 a.m 6 a.m. 6 a.m 7 a.m. 7 a.m 8 a.m. 8 a.m 9 a.m. 9 a.m 10 a.m. 10 a.m 11 a.m. 11 a.m 12 p.m. 1 p.m 2 p.m. 2 p.m 1 p.m. 1 p.m 2 p.m. 2 p.m 3 p.m. 3 p.m 4 p.m. 4 p.m 5 p.m. 5 p.m 6 p.m. 6 p.m 7 p.m. 7 p.m 8 p.m. 8 p.m 9 p.m. 9 p.m 10 p.m. 10 p.m 11 p.m. 11 p.m 12 a.m. | 1.5<br>0.5<br>0.3<br>0.3<br>0.3<br>0.3<br>0.3<br>1.3<br>1.5<br>2.3<br>0.6<br>7.1<br>7.3<br>2.5<br>2.5<br>4.3<br>2.5<br>2.5<br>4.3<br>2.5<br>2.5<br>4.3<br>2.5<br>2.5<br>4.3<br>2.5<br>2.5<br>4.3<br>2.5<br>2.5<br>2.5<br>2.5<br>2.5<br>2.5<br>2.5<br>2.5<br>2.5<br>2.5 | 1.2<br>0.7<br>0.4<br>0.7<br>1.8<br>2.7<br>0.4<br>0.7<br>1.8<br>0.3<br>2.7<br>6.1<br>7.9<br>0.6<br>3.0<br>4.3<br>2.6 | 1.1<br>0.9<br>0.6<br>0.4<br>0.6<br>1.2<br>2.5<br>5.4<br>6.9<br>8.4<br>8.0<br>6.9<br>5.9<br>4.1<br>3.3<br>1.6 | 1.3<br>0.9<br>0.7<br>0.6<br>0.8<br>1.4<br>2.2<br>3.5<br>4.7<br>7.6<br>7.3<br>7.9<br>7.4<br>6.1<br>5.4<br>7.9<br>2.9<br>2.6 |
| 24 Hour Total                                                                                                                                                                                                                                                                                                                                   | 100.0%                                                                                                                                                                                                                                                                 | 100.0%                                                                                                              | 100.0%                                                                                                       | 100.0%                                                                                                                     |

The above distribution is an average for the entire region. Distribution at specific locations will differ from that shown above.