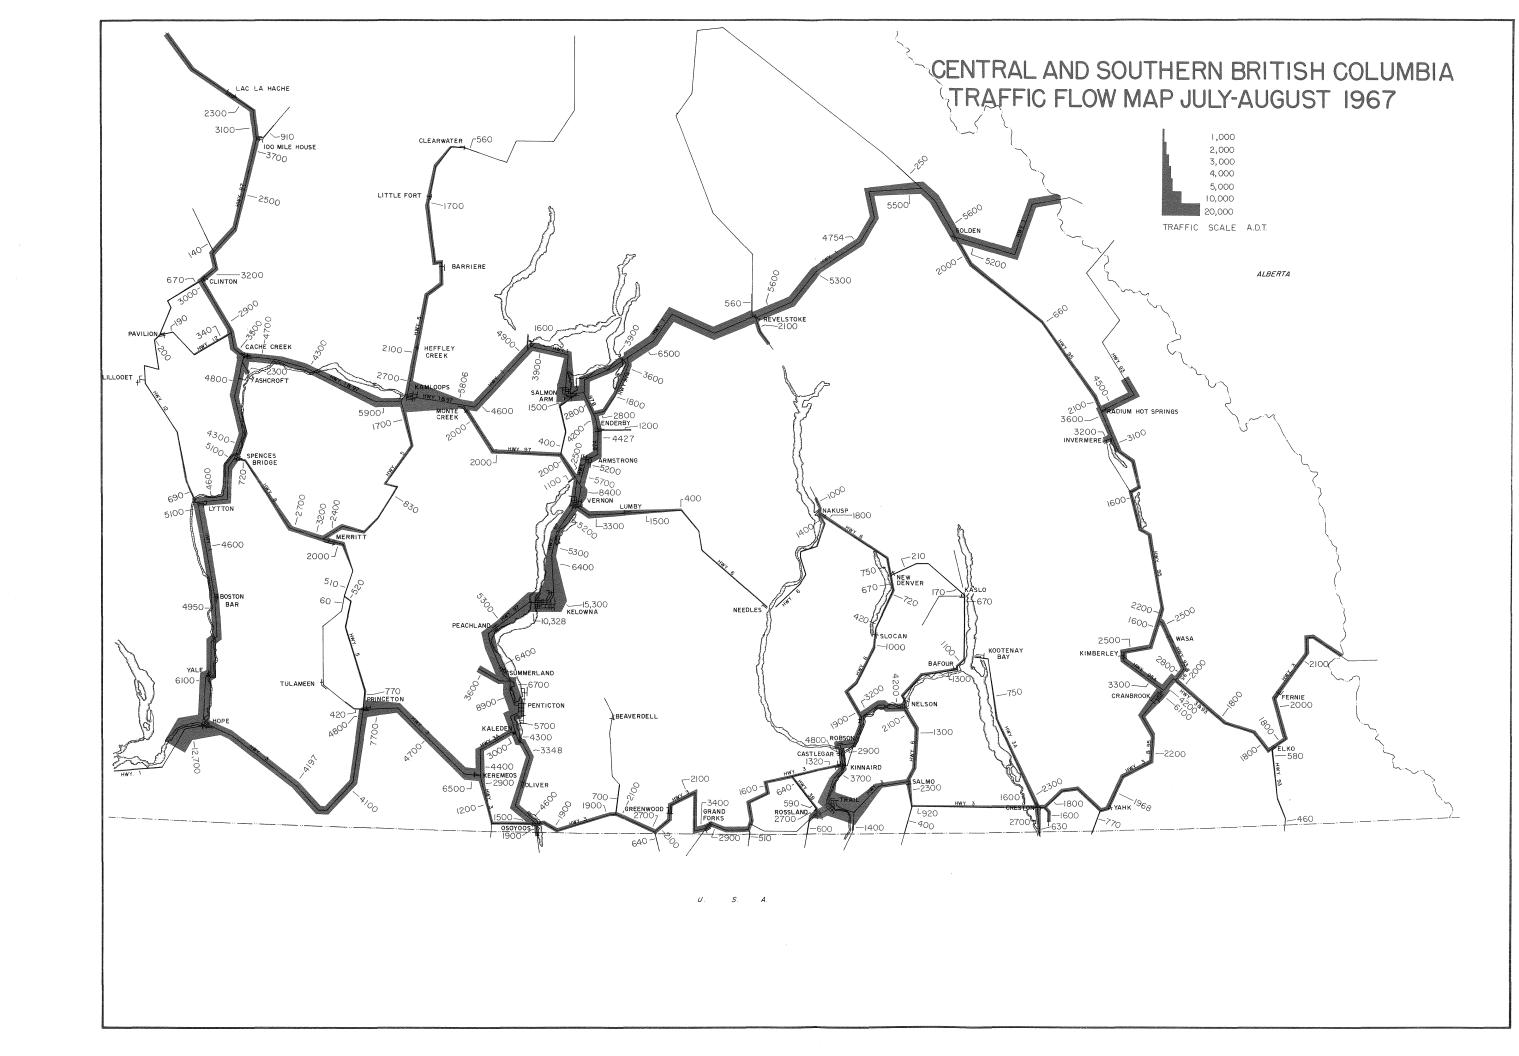

Section IV contains 1967 traffic flow maps. These traffic flow maps show traffic volumes in red. The areas covered by the maps are: Southern Vancouver Island, Northern Vancouver Island, Fraser Valley, Central and Southern Interior of the Province, and Northern Interior of the Province.

| HIGHWAY NUMBER |                                               | Page |
|----------------|-----------------------------------------------|------|
| <u></u>        | Section III                                   |      |
|                |                                               |      |
|                | Permanent Traffic Counts 1967                 | 113  |
|                | Permanent Stations P-11-1, P-14-1, P-16-1 E&W | 114  |
|                | Permanent Stations P-16-2 E&W, P-17-1, P-17-2 | 115  |
|                | Permanent Stations P-21-1, P-24-1, P-25-1     | 116  |
|                | Permanent Stations P-26-1, P-26-2, P-27-1     | 117  |
|                | Permanent Stations P-28-1, P-32-1, P-35-1     | 118  |
|                | Permanent Stations F-41-1, P-45-1             | 119  |
|                | Section IV                                    |      |
|                | Traffic Flow Maps                             | 120  |
|                | 1. Southern Vancauver Island                  |      |
|                | 2. Northern Vancouver Island                  |      |
|                | 3. Western Fraser Valley                      |      |
|                | 4. Eastern Fraser Valley                      |      |
|                | 5. Central and Southern British Columbia      |      |
|                | 6. Northern British Columbia                  |      |