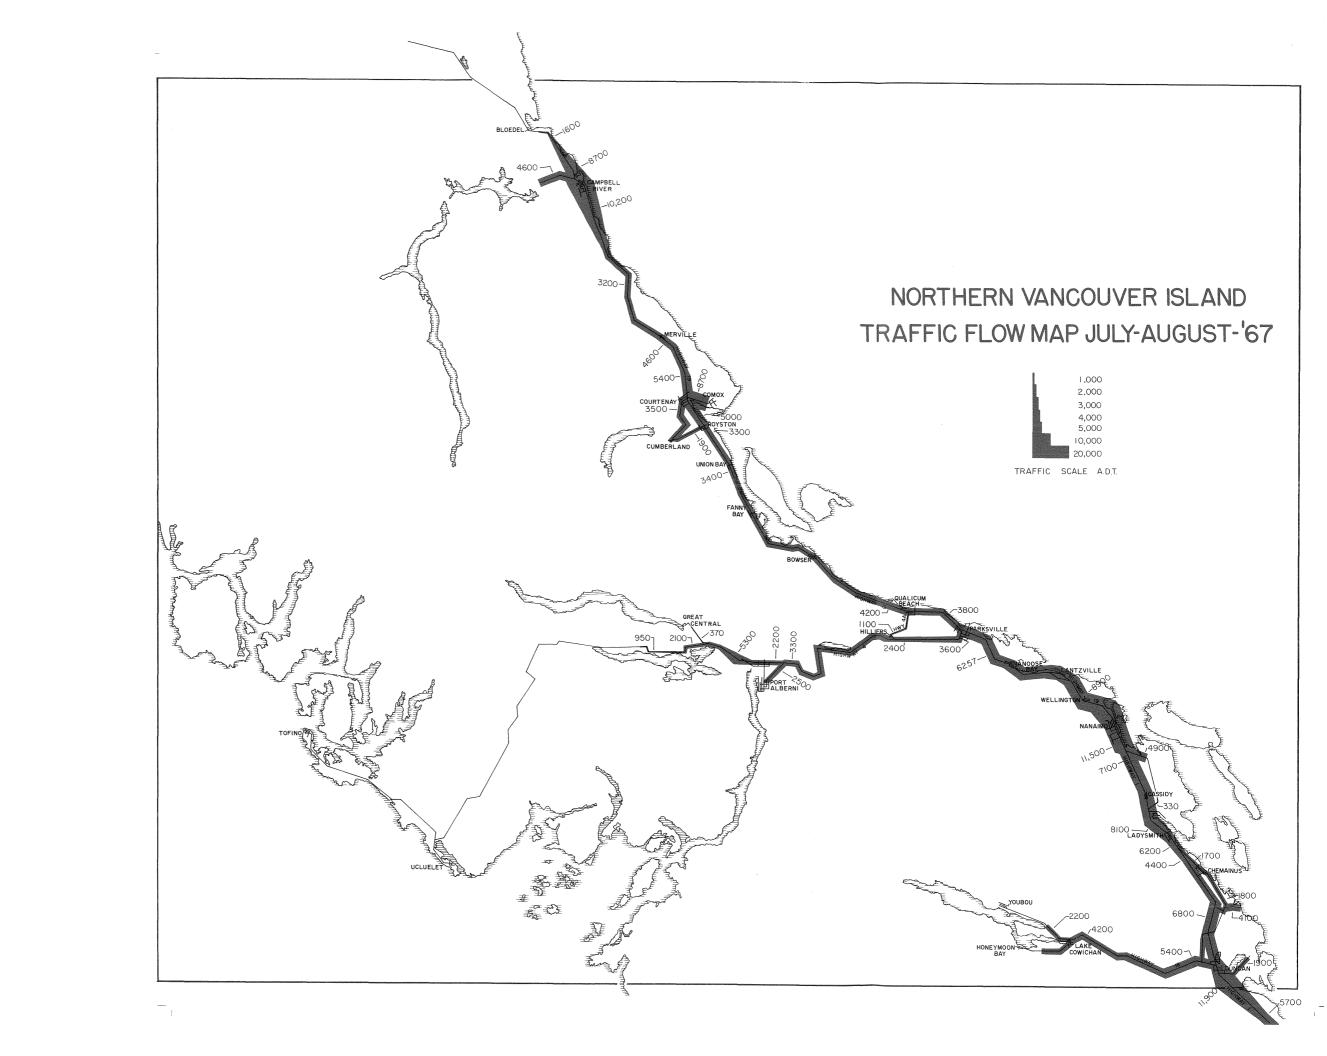

Section IV contains 1967 traffic flow maps. These traffic flow maps show traffic volumes in red. The areas covered by the maps are: Southern Vancouver Island, Northern Vancouver Island, Fraser Valley, Central and Southern Interior of the Province, and Northern Interior of the Province.

| HIGHWAY NUMBER |                                               | Page |
|----------------|-----------------------------------------------|------|
| <u></u>        | Section III                                   |      |
|                |                                               |      |
|                | Permanent Traffic Counts 1967                 | 113  |
|                | Permanent Stations P-11-1, P-14-1, P-16-1 E&W | 114  |
|                | Permanent Stations P-16-2 E&W, P-17-1, P-17-2 | 115  |
|                | Permanent Stations P-21-1, P-24-1, P-25-1     | 116  |
|                | Permanent Stations P-26-1, P-26-2, P-27-1     | 117  |
|                | Permanent Stations P-28-1, P-32-1, P-35-1     | 118  |
|                | Permanent Stations F-41-1, P-45-1             | 119  |
|                | Section IV                                    |      |
|                | Traffic Flow Maps                             | 120  |
|                | 1. Southern Vancauver Island                  |      |
|                | 2. Northern Vancouver Island                  |      |
|                | 3. Western Fraser Valley                      |      |
|                | 4. Eastern Fraser Valley                      |      |
|                | 5. Central and Southern British Columbia      |      |
|                | 6. Northern British Columbia                  |      |