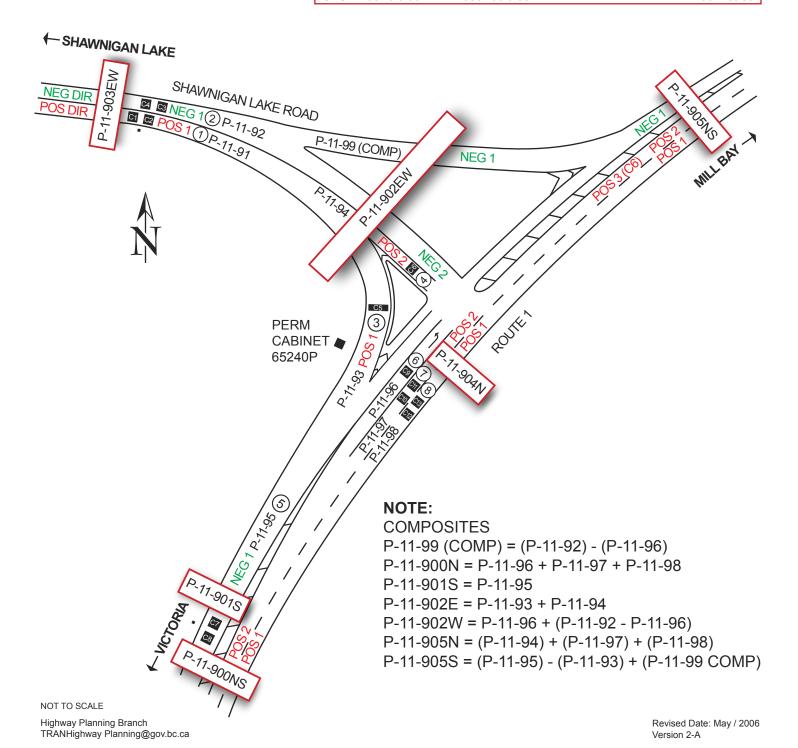

TM Site: **Description:** ROUTE 1. APPROX. 150m SOUTH OF SHAWNIGAN LAKE ROAD SOUTH, MALAHAT P-11-900NS P-11-901S ROUTE 1 S/B, APPROX. 150m SOUTH OF SHAWNIGAN LAKE ROAD SOUTH, MALAHAT P-11-902EW SHAWNIGAN LAKE ROAD SOUTH, JUST WEST OF ROUTE 1, MALAHAT P-11-903EW SHAWNIGAN LAKE ROAD, APPROX. 90m WEST OF ROUTE 1, MALAHAT P-11-904N ROUTE 1 N/B, JUST SOUTH OF SHAWNIGAN LAKE ROAD SOUTH, MALAHAT ROUTE 1, JUST NORTH OF SHAWNIGAN LAKE ROAD SOUTH, MALAHAT P-11-905NS - Short Count Post **PHOTOLOG** - TRADAS Traffic Measurement Site **Station**: 65240P YEAR: 2000 HIGHWAY: H1 - Loops Name: SHAWNIGAN LAKE - Channels **IMAGE NUMBER: 35102** - Cabinet SHOWS LOOPS: **Survey**: 6524 NO NO - Detectors YES - Junction Box GPS: N 00° 0'0.00" W 000° 00'0.00' ± 200 metres